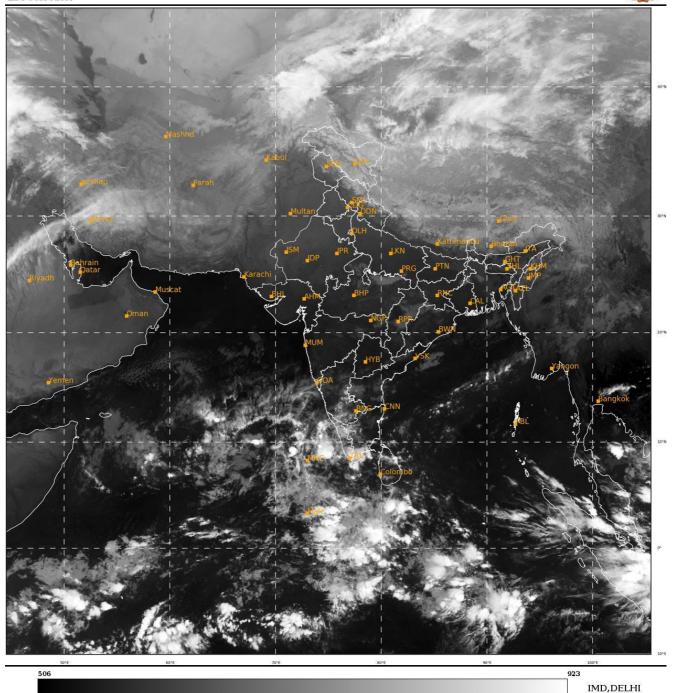

#### **BAY OF BENGAL:**

SCATTERED LOW AND MEDIUM CLOUDS WITH EMBEDDED ISOLATED MODERATE TO INTENSE CONVECTION LAY OVER BAY OF BENGAL & SOUTH ANDAMAN SEA.

## **ARABIAN SEA:**

YESTERDAYS CYCLONIC CIRCULATION OVER SOUTHEAST ARABIAN SEA & ADJOINING MALDIVES AREA PERSISTED OVER THE SAME REGION EXTENDING UPTO 5.8 KM ABOVE MEAN SEA LEVEL AT 0300 UTC OF TODAY, THE  $9^{\text{TH}}$  DECEMBER, 2023. UNDER ITS INFLUENCE A LOW PRESSURE AREA IS LIKELY TO FORM OVER THE SAME REGION DURING NEXT 24 HOURS.

SCATTERED LOW AND MEDIUM CLOUDS WITH EMBEDDED INTENSE CONVECTION LAY OVER SOUTHEAST ARABIAN SEA. SCATTERED LOW AND MEDIUM CLOUDS WITH EMBEDDED ISOLATED MODERATE TO INTENSE CONVECTION LAY OVER EASTCENTRAL & SOUTHWEST ARABIAN SEA & COMORIN AREA.